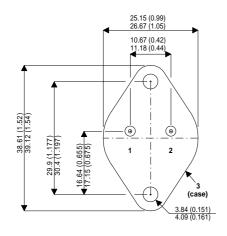

## **MJ11013**

Dimensions in mm (inches).

## TO3 (TO204AA) PINOUTS

1 – Base 2 – Emitter Case

Case - Collector

| Parameter                 | Test Conditions             | Min. | Тур. | Max. | Units |
|---------------------------|-----------------------------|------|------|------|-------|
| V <sub>CEO</sub> *        |                             |      |      | 90   | V     |
| I <sub>C(CONT)</sub>      |                             |      |      | 50   | Α     |
| h <sub>FE</sub>           | @ 5.0/30 $(V_{CE} / I_{C})$ | 200  |      |      | -     |
| f <sub>t</sub>            |                             |      | 4M   |      | Hz    |
| P <sub>D</sub>            |                             |      |      | 30   | W     |
| * Maximum Working Voltage |                             |      |      |      |       |