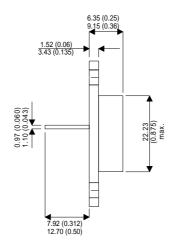

## **MJ11013**

Dimensions in mm (inches).

## TO3 (TO204AA) PINOUTS

1 – Base 2 – Emitter Case

Case - Collector

| Parameter                 | Test Conditions             | Min. | Тур. | Max. | Units |
|---------------------------|-----------------------------|------|------|------|-------|
| V <sub>CEO</sub> *        |                             |      |      | 90   | V     |
| I <sub>C(CONT)</sub>      |                             |      |      | 50   | Α     |
| h <sub>FE</sub>           | @ 5.0/30 $(V_{CE} / I_{C})$ | 200  |      |      | -     |
| f <sub>t</sub>            |                             |      | 4M   |      | Hz    |
| P <sub>D</sub>            |                             |      |      | 30   | W     |
| * Maximum Working Voltage |                             |      |      |      |       |